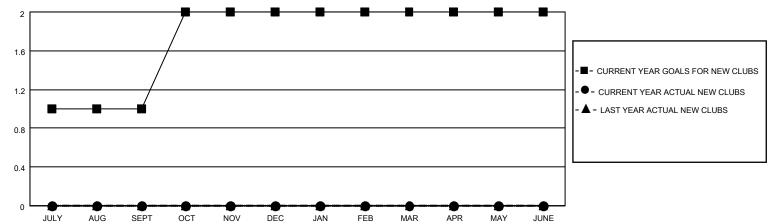

## LOCATION INDIANA District 25 D Results as of: 1/31/2023

| Clubs                 |               |           |               | Members               |                        |                         |                                                    |
|-----------------------|---------------|-----------|---------------|-----------------------|------------------------|-------------------------|----------------------------------------------------|
| RESULTS FOR 2022-2023 |               |           |               | RESULTS FOR 2022-2023 |                        |                         |                                                    |
| QUARTER               | NEW CLUB GOAL | NEW CLUBS | DROPPED CLUBS | QUARTER MEMB          | BER GROWTH NET<br>GOAL | MEMBER GROWTH<br>ACTUAL | DROPPED<br>MEMBERS ACTUAL<br>(including transfers) |
| JULY/AUG/SEPT         | 1             | 0         | 1             | JULY/AUG/SEPT         | 32                     | 29                      | 39                                                 |
| OCT/NOV/DEC           | 1             | 0         | 1             | OCT/NOV/DEC           | 32                     | 23                      | 21                                                 |
| JAN/FEB/MAR           | 0             | 0         | 0             | JAN/FEB/MAR           | 32                     | 14                      | 13                                                 |
| APR/MAY/JUNE          | 0             | 0         | 0             | APR/MAY/JUNE          | 32                     | 0                       | 0                                                  |

## GOALS AND ACTUAL NEW CLUBS CUMULATIVE