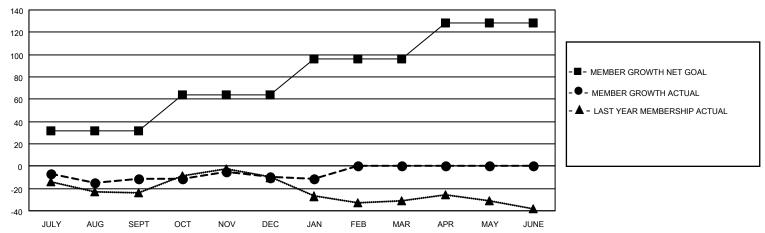

## LOCATION INDIANA District 25 D Results as of: 1/31/2023

| Clubs                 |               |           |               | Members               |                        |                         |                                                    |
|-----------------------|---------------|-----------|---------------|-----------------------|------------------------|-------------------------|----------------------------------------------------|
| RESULTS FOR 2022-2023 |               |           |               | RESULTS FOR 2022-2023 |                        |                         |                                                    |
| QUARTER               | NEW CLUB GOAL | NEW CLUBS | DROPPED CLUBS | QUARTER MEMB          | BER GROWTH NET<br>GOAL | MEMBER GROWTH<br>ACTUAL | DROPPED<br>MEMBERS ACTUAL<br>(including transfers) |
| JULY/AUG/SEPT         | 1             | 0         | 1             | JULY/AUG/SEPT         | 32                     | 29                      | 39                                                 |
| OCT/NOV/DEC           | 1             | 0         | 1             | OCT/NOV/DEC           | 32                     | 23                      | 21                                                 |
| JAN/FEB/MAR           | 0             | 0         | 0             | JAN/FEB/MAR           | 32                     | 14                      | 13                                                 |
| APR/MAY/JUNE          | 0             | 0         | 0             | APR/MAY/JUNE          | 32                     | 0                       | 0                                                  |

## GOALS AND ACTUAL MEMBERS CUMULATIVE

| DROPPED CLUBS: 2 |    | 19 CLUBS OF 37 ADDED 1 OR<br>MORE NEW MEMBERS | GENDER DISTRIBUTION       |                              |  |
|------------------|----|-----------------------------------------------|---------------------------|------------------------------|--|
|                  |    | WORL NEW WILWIDERS                            | MALE<br>FEMALE            | 846 (74.60%)<br>287 (25.31%) |  |
| DROPPED MEMBERS  |    |                                               | NON BINARY                | 0 (0.00%)<br>1 (0.09%)       |  |
| DECEASED         | 20 |                                               | PREFER NOT TO ANSWER      | 1 (0.09%)                    |  |
| CLUB CANCELLED   | 4  | CLICK HERE FOR CUMULATIVE                     | TOTAL FAMILY UNIT MEMBERS | 3 216                        |  |
| OTHER            | 49 | MEMBERSHIP DATA                               |                           |                              |  |
| TOTAL            | 73 |                                               | FAMILY MEMBERS PAYING HAI | LF DUES 109                  |  |
|                  |    |                                               |                           |                              |  |